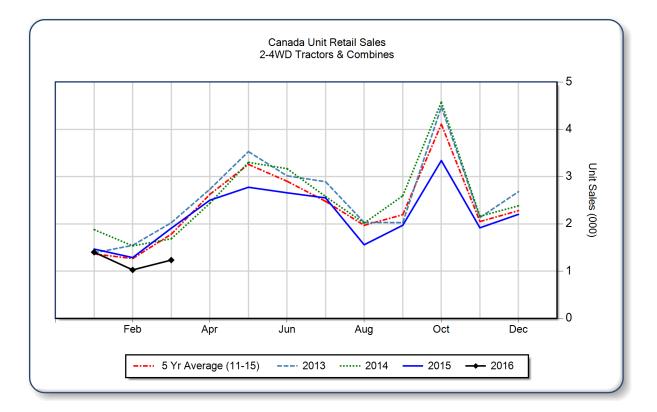

| < 40 HP                        | 566   | 780   | -27.4 | 1,568       | 1,981 | -20.8 | 10,089                 |
| 40 < 100 HP                    | 326   | 430   | -24.2 | 995         | 1,117 | -10.9 | 4,466                  |
| 100+ HP                        | 198   | 435   | -54.5 | 707         | 1,095 | -35.4 | 2,277                  |
| <b>Total 2WD Farm Tractors</b> | 1,090 | 1,645 | -33.7 | 3,270       | 4,193 | -22.0 | 16,832                 |
| 4WD Farm Tractors              | 68    | 124   | -45.2 | 199         | 218   | -8.7  | 287                    |
| Total Farm Tractors            | 1,158 | 1,769 | -34.5 | 3,469       | 4,411 | -21.4 | 17,119                 |
| Self-Prop Combines             | 76    | 139   | -45.3 | 192         | 251   | -23.5 | 422                    |



The AEM Ag Tractor and Combine Report is provided monthly and is derived from AEM member companies through proprietary statistical reporting programs. The data is provided by AEM members and represents preliminary monthly retail sales of Ag equipment. Separate reports are available for the U.S., Canada and Russia. For more information, please visit: http://www.aem.org/MarketInfo/Stats/AgTractorCombine/. Attention media: to speak with an AEM spokesperson about the data, please contact Pat Monroe at pmonroe@aem.org.